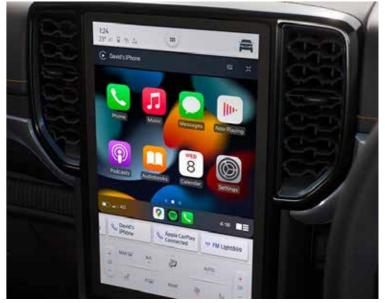

# **Effortless** interactivity

The Next-Gen Ranger lets you experience a whole new world of connectivity, with wireless charging wireless connection and the cloud-based **SYNC**<sup>®</sup>**4A**<sup>2</sup> infotainment system.

#### SYNC®4A<sup>2</sup>

A cloud-connected in-vehicle communication and entertainment system with a host of features, made easier by the system showing your last 5 actions, wireless smartphone integration, and a 10.1-inch or 12-inch touchscreen.