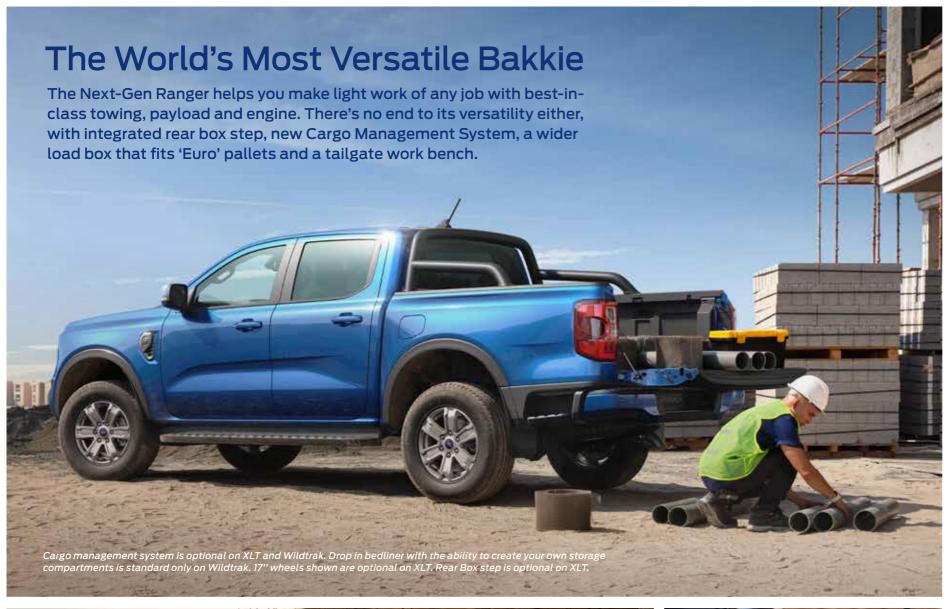

# Better ways to work

#### Fits a pallet

The Next-Gen Ranger has a wider track providing more room between the wheel arches. You can now load a standard sized "Euro" pallet (1,200mm x 800mm) in the bed.

#### Improved bedliner

The ribs on the floor of the moulded bedliner are now wider, offering more surface area to better grip cargo, and a more comfortable surface to kneel on.