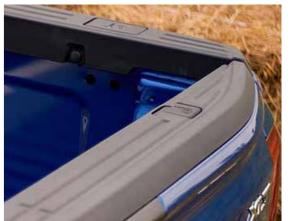

#### Zone lighting<sup>1</sup>

On selected models, a network of lights including headlamps, external mirror puddle lamps and rear box lamps work together to illuminate the perimeter of the vehicle so you can work or play into the night.