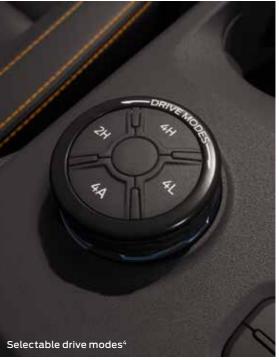

# Adaptive Cruise Control with Stop & Go and Lane Centering<sup>10</sup>.

On selected models, this feature allows you to maintain a preset speed and distance from the vehicle ahead. If traffic slows in front of you, the vehicle will automatically slow down and come to a stop and then return to your set cruising speed once traffic clears. Plus, Lane Centering helps keep your vehicle centered in the lane.