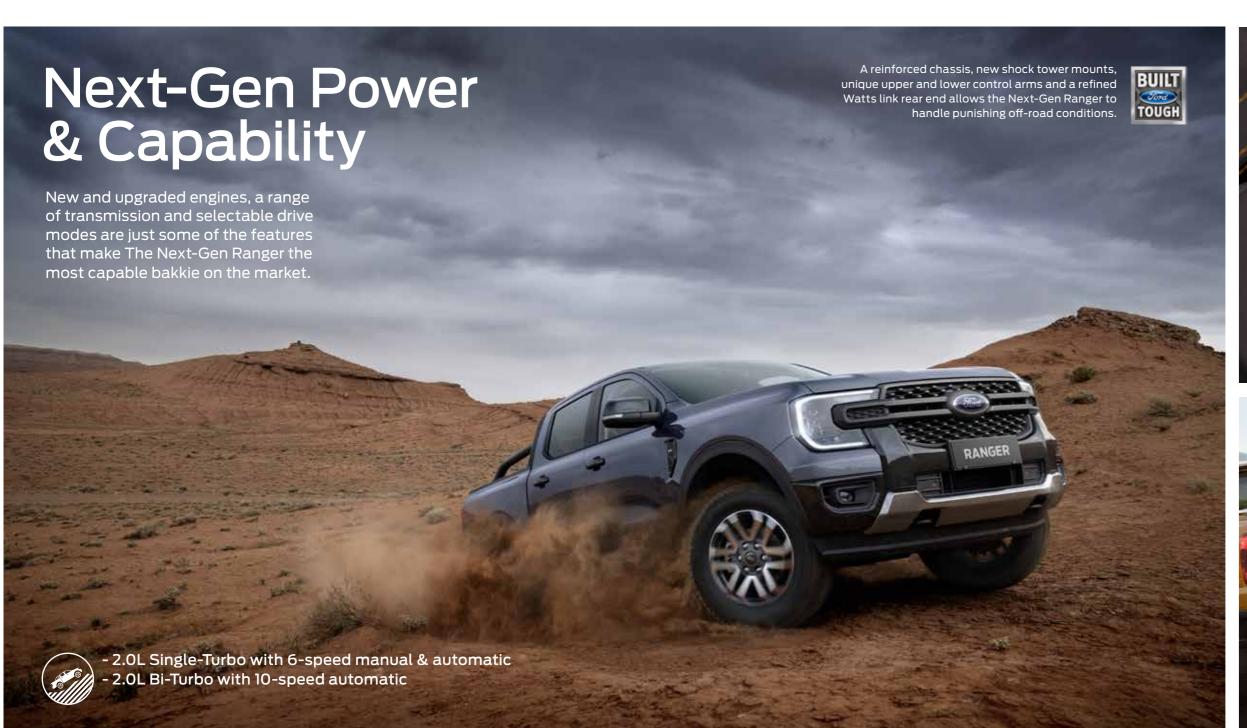

dle lamps and rear box lamps work together to illuminate the perimeter of the vehicle so you can work or play into the night.





















# **Effortless** interactivity

The Next-Gen Ranger lets you experience a whole new world of connectivity, with wireless charging wireless connection and the cloud-based **SYNC**<sup>®</sup>**4A**<sup>2</sup> infotainment system.

#### SYNC®4A<sup>2</sup>

A cloud-connected in-vehicle communication and entertainment system with a host of features, made easier by the system showing your last 5 actions, wireless smartphone integration, and a 10.1-inch or 12-inch touchscreen.

#### Wireless Charging Pad<sup>3</sup>

Avoid the hassle of having to plug in your phone. Simply place it on the Ranger's wireless charging pad and you're good to go.

















#### Active Park Assist 2.07

For times when you don't want to do it yourself, by simply holding down the Park Aid button, The Next-Gen Ranger can help steer the vehicle into position.



# Blind Spot Monitoring with Cross Traffic Alert & Trailer Coverage<sup>8</sup>

The Next-Gen Ranger takes blind-spot-detection to the next level. BLIS® (Blind Spot Information System) with Trailer Coverage<sup>4</sup> can alert you if a vehicle is detected in your Next-Gen Ranger's or trailer's blind spot. It's added peace of mind and makes for safer and less stressful driving.

Optional on XLT and standard on Wildtrak.



#### 360-Degree Camera<sup>9</sup>

On selected models, offers a bird's-eye top-down view around your vehicle, making it easier than ever to navigate tight spaces and crowded