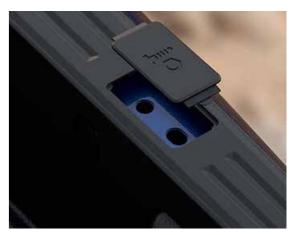

#### Clamp pockets

Two clamp pockets on the end of the tailgate allow you to clamp timber or tools to the tailgate work bench. They're concealed by spring-loaded capping when not in use.