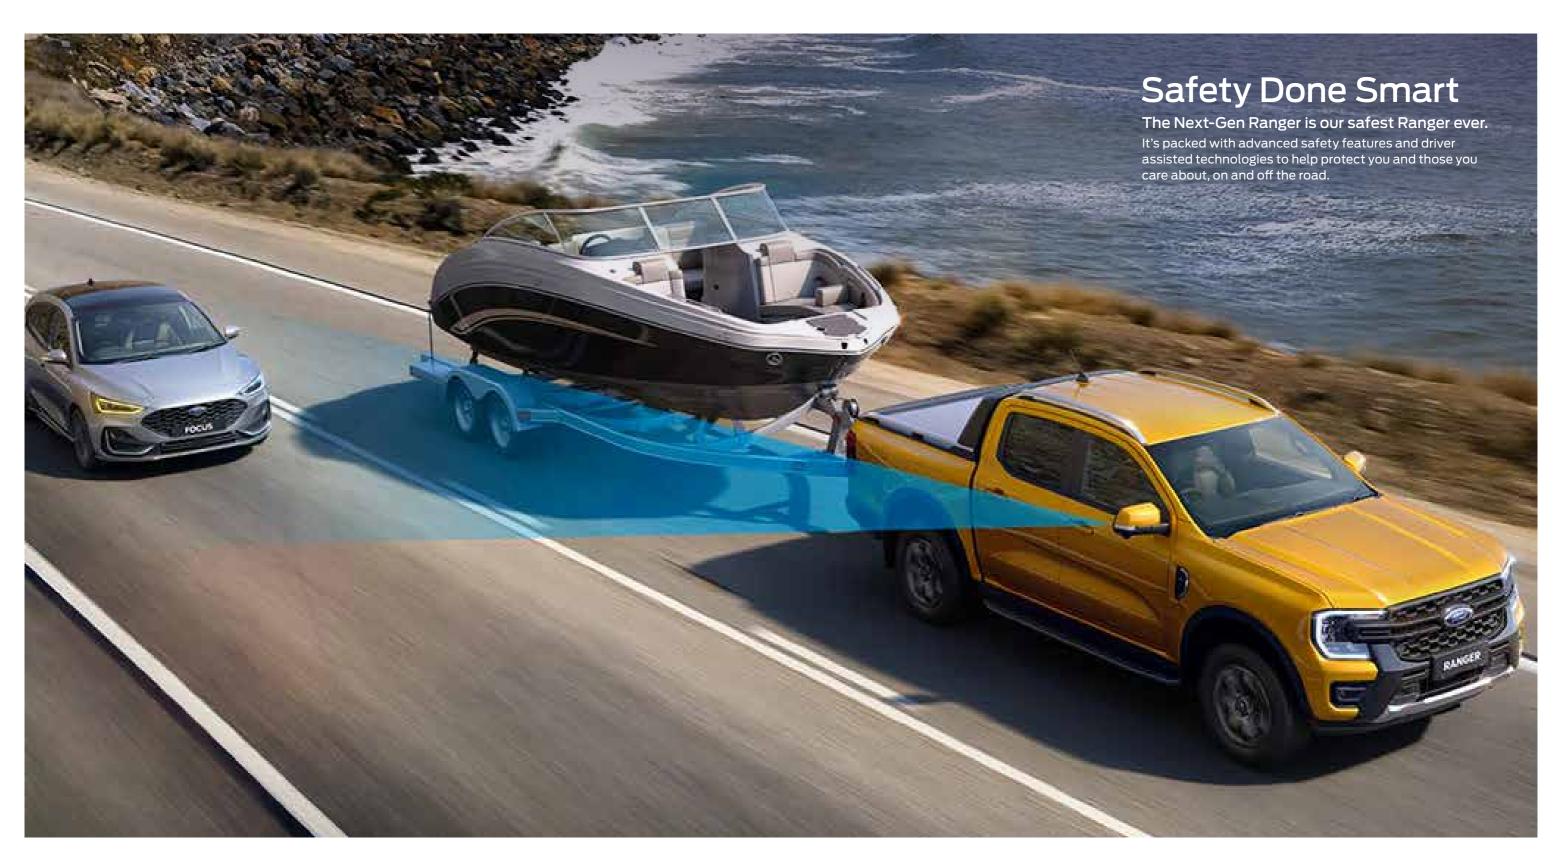

# Blind Spot Monitoring with Cross Traffic Alert & Trailer Coverage<sup>8</sup>

The Next-Gen Ranger takes blind-spot-detection to the next level. BLIS® (Blind Spot Information System) with Trailer Coverage<sup>4</sup> can alert you if a vehicle is detected in your Next-Gen Ranger's or trailer's blind spot. It's added peace of mind and makes for safer and less stressful driving.

Optional on XLT and standard on Wildtrak.