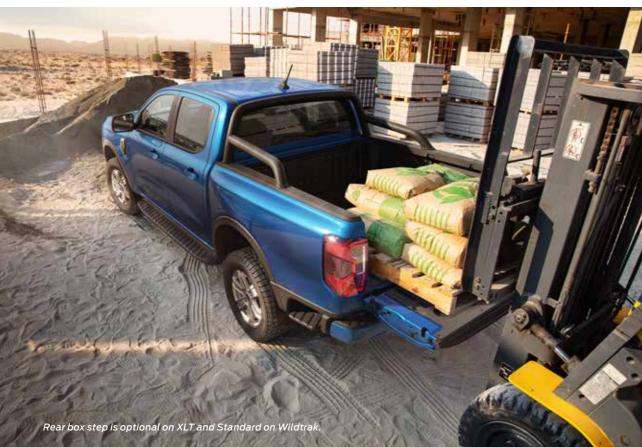

#### Fits a pallet

The Next-Gen Ranger has a wider track providing more room between the wheel arches. You can now load a standard sized "Euro" pallet (1,200mm x 800mm) in the bed.

Optional on XLT and standard on Wildtrak.