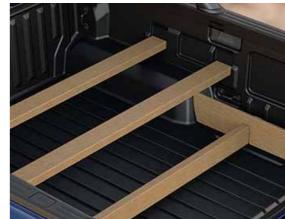

#### Improved bedliner

The ribs on the floor of the moulded bedliner are now wider, offering more surface area to better grip cargo, and a more comfortable surface to kneel on.