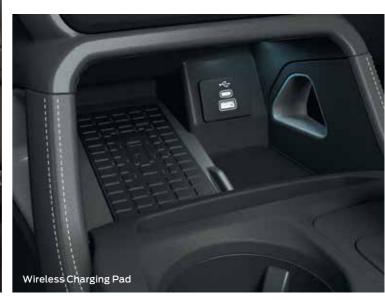

#### Wireless Charging Pad<sup>3</sup>

Avoid the hassle of having to plug in your phone. Simply place it on the Ranger's wireless charging pad and you're good to go.