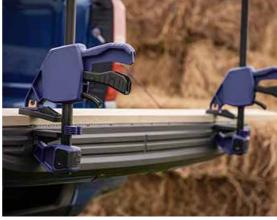

#### Clamp pockets

Two clamp pockets on the end of the tailgate allow you to clamp timber or tools to the tailgate work bench. They're concealed by spring-loaded capping when not in use.