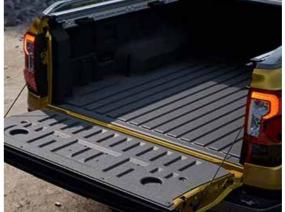

#### Wildtrak's Cargo management system

Wildtrak's tie down cleats can be configures to your specific needs, with an adjustable internal load rail on each side of the bed. Cleats slide and lock into 9 locations and are load rated to 250kg.

#### Fits a pallet

The Next-Gen Ranger has a wider track providing more room between the wheel arches. You can now load a standard sized "Euro" pallet (1,200mm x 800mm) in the bed.

#### Improved bedliner

The ribs on the floor of the moulded bedliner are now wider, offering more surface area to better grip cargo, and a more comfortable surface to kneel on.