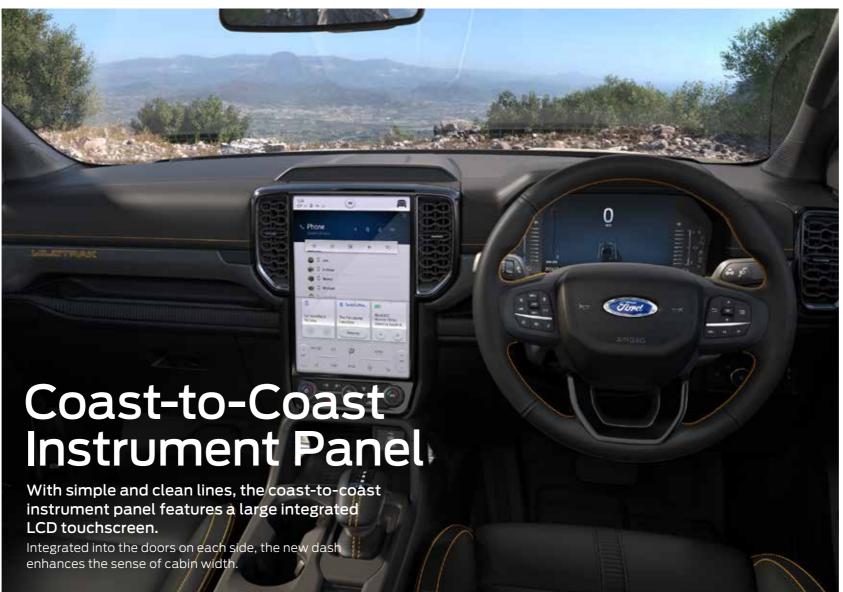

#### The Next-Gen Ranger Wildtrak

Distinctive appearance and high-end capability.
The Next-Gen Ranger Wildtrak premium interior is stacked with technology to give you a new level of command and control.