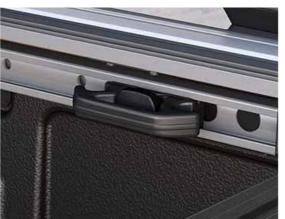

#### Wildtrak's Cargo management system

Wildtrak's tie down cleats can be configures to your specific needs, with an adjustable internal load rail on each side of the bed. Cleats slide and lock into 9 locations and are load rated to 250kg.